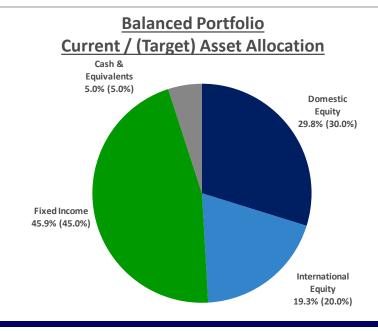

| formar      | nce                                                                    |                                                                                                                                                                                                        |                                                                                                                                                                                                                                                                                                            |                                                                                                                                                                                                                                                                                                                                                                                                                                           |                                                                                                                                                                                                                                                                                                                                                                                                                                                                                                                                                                                                                                                                                                      |                                                                                                                                                                                                                                                                                                                                                                                                                                                                                                                                                                                                                                                                                                                                                                                                                                                                                                                                                                                                                                                                                                                                                                                                                                                                                                                                   |                                                                                                                                                                                                                                                                                                                                                                                                                                                                                                                                                                                                                                                                                                                                                                                                                                                                                                                                                                                                                                                                                                                                                                                                                                                                                                                                                                                                                                                                                                                                                                                                                                                                                                                                                                                                                                                                                                                                                                                                                                                                                               |
|-------------|------------------------------------------------------------------------|--------------------------------------------------------------------------------------------------------------------------------------------------------------------------------------------------------|------------------------------------------------------------------------------------------------------------------------------------------------------------------------------------------------------------------------------------------------------------------------------------------------------------|-------------------------------------------------------------------------------------------------------------------------------------------------------------------------------------------------------------------------------------------------------------------------------------------------------------------------------------------------------------------------------------------------------------------------------------------|------------------------------------------------------------------------------------------------------------------------------------------------------------------------------------------------------------------------------------------------------------------------------------------------------------------------------------------------------------------------------------------------------------------------------------------------------------------------------------------------------------------------------------------------------------------------------------------------------------------------------------------------------------------------------------------------------|-----------------------------------------------------------------------------------------------------------------------------------------------------------------------------------------------------------------------------------------------------------------------------------------------------------------------------------------------------------------------------------------------------------------------------------------------------------------------------------------------------------------------------------------------------------------------------------------------------------------------------------------------------------------------------------------------------------------------------------------------------------------------------------------------------------------------------------------------------------------------------------------------------------------------------------------------------------------------------------------------------------------------------------------------------------------------------------------------------------------------------------------------------------------------------------------------------------------------------------------------------------------------------------------------------------------------------------|-----------------------------------------------------------------------------------------------------------------------------------------------------------------------------------------------------------------------------------------------------------------------------------------------------------------------------------------------------------------------------------------------------------------------------------------------------------------------------------------------------------------------------------------------------------------------------------------------------------------------------------------------------------------------------------------------------------------------------------------------------------------------------------------------------------------------------------------------------------------------------------------------------------------------------------------------------------------------------------------------------------------------------------------------------------------------------------------------------------------------------------------------------------------------------------------------------------------------------------------------------------------------------------------------------------------------------------------------------------------------------------------------------------------------------------------------------------------------------------------------------------------------------------------------------------------------------------------------------------------------------------------------------------------------------------------------------------------------------------------------------------------------------------------------------------------------------------------------------------------------------------------------------------------------------------------------------------------------------------------------------------------------------------------------------------------------------------------------|
| Market      | Market                                                                 | Target                                                                                                                                                                                                 |                                                                                                                                                                                                                                                                                                            | Calendar                                                                                                                                                                                                                                                                                                                                                                                                                                  |                                                                                                                                                                                                                                                                                                                                                                                                                                                                                                                                                                                                                                                                                                      |                                                                                                                                                                                                                                                                                                                                                                                                                                                                                                                                                                                                                                                                                                                                                                                                                                                                                                                                                                                                                                                                                                                                                                                                                                                                                                                                   |                                                                                                                                                                                                                                                                                                                                                                                                                                                                                                                                                                                                                                                                                                                                                                                                                                                                                                                                                                                                                                                                                                                                                                                                                                                                                                                                                                                                                                                                                                                                                                                                                                                                                                                                                                                                                                                                                                                                                                                                                                                                                               |
| Value       | Value %                                                                | <u>%</u>                                                                                                                                                                                               | <u>April</u>                                                                                                                                                                                                                                                                                               | YTD                                                                                                                                                                                                                                                                                                                                                                                                                                       | <u>1Yr</u>                                                                                                                                                                                                                                                                                                                                                                                                                                                                                                                                                                                                                                                                                           | <u>3Yr</u>                                                                                                                                                                                                                                                                                                                                                                                                                                                                                                                                                                                                                                                                                                                                                                                                                                                                                                                                                                                                                                                                                                                                                                                                                                                                                                                        | <u>5Yr</u>                                                                                                                                                                                                                                                                                                                                                                                                                                                                                                                                                                                                                                                                                                                                                                                                                                                                                                                                                                                                                                                                                                                                                                                                                                                                                                                                                                                                                                                                                                                                                                                                                                                                                                                                                                                                                                                                                                                                                                                                                                                                                    |
| \$1,796,219 | 29.8%                                                                  | 30.0%                                                                                                                                                                                                  | -9.1%                                                                                                                                                                                                                                                                                                      | -14.0%                                                                                                                                                                                                                                                                                                                                                                                                                                    | -1.1%                                                                                                                                                                                                                                                                                                                                                                                                                                                                                                                                                                                                                                                                                                | 13.3%                                                                                                                                                                                                                                                                                                                                                                                                                                                                                                                                                                                                                                                                                                                                                                                                                                                                                                                                                                                                                                                                                                                                                                                                                                                                                                                             | 13.1%                                                                                                                                                                                                                                                                                                                                                                                                                                                                                                                                                                                                                                                                                                                                                                                                                                                                                                                                                                                                                                                                                                                                                                                                                                                                                                                                                                                                                                                                                                                                                                                                                                                                                                                                                                                                                                                                                                                                                                                                                                                                                         |
|             |                                                                        |                                                                                                                                                                                                        | -8.7%                                                                                                                                                                                                                                                                                                      | -12.9%                                                                                                                                                                                                                                                                                                                                                                                                                                    | 0.2%                                                                                                                                                                                                                                                                                                                                                                                                                                                                                                                                                                                                                                                                                                 | 13.8%                                                                                                                                                                                                                                                                                                                                                                                                                                                                                                                                                                                                                                                                                                                                                                                                                                                                                                                                                                                                                                                                                                                                                                                                                                                                                                                             | 13.7%                                                                                                                                                                                                                                                                                                                                                                                                                                                                                                                                                                                                                                                                                                                                                                                                                                                                                                                                                                                                                                                                                                                                                                                                                                                                                                                                                                                                                                                                                                                                                                                                                                                                                                                                                                                                                                                                                                                                                                                                                                                                                         |
| \$1,161,278 | 19.3%                                                                  | 20.0%                                                                                                                                                                                                  | -6.4%                                                                                                                                                                                                                                                                                                      | -11.9%                                                                                                                                                                                                                                                                                                                                                                                                                                    | -8.9%                                                                                                                                                                                                                                                                                                                                                                                                                                                                                                                                                                                                                                                                                                | 5.1%                                                                                                                                                                                                                                                                                                                                                                                                                                                                                                                                                                                                                                                                                                                                                                                                                                                                                                                                                                                                                                                                                                                                                                                                                                                                                                                              | 4.8%                                                                                                                                                                                                                                                                                                                                                                                                                                                                                                                                                                                                                                                                                                                                                                                                                                                                                                                                                                                                                                                                                                                                                                                                                                                                                                                                                                                                                                                                                                                                                                                                                                                                                                                                                                                                                                                                                                                                                                                                                                                                                          |
|             |                                                                        |                                                                                                                                                                                                        | -6.5%                                                                                                                                                                                                                                                                                                      | -12.0%                                                                                                                                                                                                                                                                                                                                                                                                                                    | -8.1%                                                                                                                                                                                                                                                                                                                                                                                                                                                                                                                                                                                                                                                                                                | 4.4%                                                                                                                                                                                                                                                                                                                                                                                                                                                                                                                                                                                                                                                                                                                                                                                                                                                                                                                                                                                                                                                                                                                                                                                                                                                                                                                              | 4.8%                                                                                                                                                                                                                                                                                                                                                                                                                                                                                                                                                                                                                                                                                                                                                                                                                                                                                                                                                                                                                                                                                                                                                                                                                                                                                                                                                                                                                                                                                                                                                                                                                                                                                                                                                                                                                                                                                                                                                                                                                                                                                          |
| \$2,957,497 | 49.1%                                                                  | 50.0%                                                                                                                                                                                                  | -8.1%                                                                                                                                                                                                                                                                                                      | -13.2%                                                                                                                                                                                                                                                                                                                                                                                                                                    | -4.3%                                                                                                                                                                                                                                                                                                                                                                                                                                                                                                                                                                                                                                                                                                | 10.0%                                                                                                                                                                                                                                                                                                                                                                                                                                                                                                                                                                                                                                                                                                                                                                                                                                                                                                                                                                                                                                                                                                                                                                                                                                                                                                                             | 9.8%                                                                                                                                                                                                                                                                                                                                                                                                                                                                                                                                                                                                                                                                                                                                                                                                                                                                                                                                                                                                                                                                                                                                                                                                                                                                                                                                                                                                                                                                                                                                                                                                                                                                                                                                                                                                                                                                                                                                                                                                                                                                                          |
| \$2,764,201 | 45.9%                                                                  | 45.0%                                                                                                                                                                                                  | -3.5%                                                                                                                                                                                                                                                                                                      | -9.2%                                                                                                                                                                                                                                                                                                                                                                                                                                     | -8.3%                                                                                                                                                                                                                                                                                                                                                                                                                                                                                                                                                                                                                                                                                                | 0.3%                                                                                                                                                                                                                                                                                                                                                                                                                                                                                                                                                                                                                                                                                                                                                                                                                                                                                                                                                                                                                                                                                                                                                                                                                                                                                                                              | 1.3%                                                                                                                                                                                                                                                                                                                                                                                                                                                                                                                                                                                                                                                                                                                                                                                                                                                                                                                                                                                                                                                                                                                                                                                                                                                                                                                                                                                                                                                                                                                                                                                                                                                                                                                                                                                                                                                                                                                                                                                                                                                                                          |
|             |                                                                        |                                                                                                                                                                                                        | -3.8%                                                                                                                                                                                                                                                                                                      | -9.5%                                                                                                                                                                                                                                                                                                                                                                                                                                     | -8.5%                                                                                                                                                                                                                                                                                                                                                                                                                                                                                                                                                                                                                                                                                                | 0.4%                                                                                                                                                                                                                                                                                                                                                                                                                                                                                                                                                                                                                                                                                                                                                                                                                                                                                                                                                                                                                                                                                                                                                                                                                                                                                                                              | 1.2%                                                                                                                                                                                                                                                                                                                                                                                                                                                                                                                                                                                                                                                                                                                                                                                                                                                                                                                                                                                                                                                                                                                                                                                                                                                                                                                                                                                                                                                                                                                                                                                                                                                                                                                                                                                                                                                                                                                                                                                                                                                                                          |
| \$298,310   | 5.0%                                                                   | 5.0%                                                                                                                                                                                                   | 0.0%                                                                                                                                                                                                                                                                                                       | 0.0%                                                                                                                                                                                                                                                                                                                                                                                                                                      | 0.0%                                                                                                                                                                                                                                                                                                                                                                                                                                                                                                                                                                                                                                                                                                 | 0.6%                                                                                                                                                                                                                                                                                                                                                                                                                                                                                                                                                                                                                                                                                                                                                                                                                                                                                                                                                                                                                                                                                                                                                                                                                                                                                                                              | 1.0%                                                                                                                                                                                                                                                                                                                                                                                                                                                                                                                                                                                                                                                                                                                                                                                                                                                                                                                                                                                                                                                                                                                                                                                                                                                                                                                                                                                                                                                                                                                                                                                                                                                                                                                                                                                                                                                                                                                                                                                                                                                                                          |
|             |                                                                        |                                                                                                                                                                                                        | 0.0%                                                                                                                                                                                                                                                                                                       | 0.1%                                                                                                                                                                                                                                                                                                                                                                                                                                      | 0.1%                                                                                                                                                                                                                                                                                                                                                                                                                                                                                                                                                                                                                                                                                                 | 0.7%                                                                                                                                                                                                                                                                                                                                                                                                                                                                                                                                                                                                                                                                                                                                                                                                                                                                                                                                                                                                                                                                                                                                                                                                                                                                                                                              | 1.1%                                                                                                                                                                                                                                                                                                                                                                                                                                                                                                                                                                                                                                                                                                                                                                                                                                                                                                                                                                                                                                                                                                                                                                                                                                                                                                                                                                                                                                                                                                                                                                                                                                                                                                                                                                                                                                                                                                                                                                                                                                                                                          |
| \$6,020,008 | 100.0%                                                                 | 100.0%                                                                                                                                                                                                 | -5.6%                                                                                                                                                                                                                                                                                                      | -10.5%                                                                                                                                                                                                                                                                                                                                                                                                                                    | -5.4%                                                                                                                                                                                                                                                                                                                                                                                                                                                                                                                                                                                                                                                                                                | 5.6%                                                                                                                                                                                                                                                                                                                                                                                                                                                                                                                                                                                                                                                                                                                                                                                                                                                                                                                                                                                                                                                                                                                                                                                                                                                                                                                              | 5.8%                                                                                                                                                                                                                                                                                                                                                                                                                                                                                                                                                                                                                                                                                                                                                                                                                                                                                                                                                                                                                                                                                                                                                                                                                                                                                                                                                                                                                                                                                                                                                                                                                                                                                                                                                                                                                                                                                                                                                                                                                                                                                          |
|             | Market Value \$1,796,219 \$1,161,278 \$2,957,497 \$2,764,201 \$298,310 | Value         Value %           \$1,796,219         29.8%           \$1,161,278         19.3%           \$2,957,497         49.1%           \$2,764,201         45.9%           \$298,310         5.0% | Market Value         Market Value %         Target %           \$1,796,219         29.8%         30.0%           \$1,161,278         19.3%         20.0%           \$2,957,497         49.1%         50.0%           \$2,764,201         45.9%         45.0%           \$298,310         5.0%         5.0% | Market Value         Market Value %         Target %         April           \$1,796,219         29.8%         30.0%         -9.1%           \$1,161,278         19.3%         20.0%         -6.4%           -6.5%           \$2,957,497         49.1%         50.0%         -8.1%           \$2,764,201         45.9%         45.0%         -3.5%           \$298,310         5.0%         5.0%         0.0%           0.0%         0.0% | Market Value         Market Value %         Target %         Calendar YTD           \$1,796,219         29.8%         30.0%         -9.1%         -14.0%           \$1,161,278         19.3%         20.0%         -6.4%         -11.9%           \$2,957,497         49.1%         50.0%         -8.1%         -13.2%           \$2,764,201         45.9%         45.0%         -3.5%         -9.2%           \$298,310         5.0%         5.0%         0.0%         0.0%           \$298,310         5.0%         5.0%         0.0%         0.0%           \$298,310         5.0%         5.0%         0.0%         0.0%           \$298,310         5.0%         5.0%         0.0%         0.0% | Market Value         Market Value %         Target April Market Parket         Calendar Parket         Market Parket         April Parket         Market Parket         11.0%         -1.1%         -1.1%         -2.2%         -2.2%         -2.2%         -2.3%         -2.2%         -8.3%         -8.3%         -4.3%         -2.2%         -8.3%         -8.3%         -9.5%         -8.3%         -8.2%         -8.3%         -9.5%         -8.5%         -8.5%         -8.3%         -9.5%         -8.5%         -8.3%         -9.5%         -8.5%         -8.5%         -8.3%         -9.5%         -8.5%         -8.5%         -8.5%         -8.3%         -9.5%         -8.5%         -8.5%         -8.3%         -9.5%         -8.5%         -8.5%         -8.5%         -8.5%         -8.3%         -9.5%         -8.3%         -9.5%         -8.3%         -9.5%         -8.3%         -9.5%         -8.3%         -9.5%         -8.3%         -9.5%         -8.3%         -9.5%         -8.3%         -9.5%         -8.3%         -9.5%         -8.3%         -9.5%         -8.3%         -9.5%         -8.3% | Market Value         Market Value Walue |