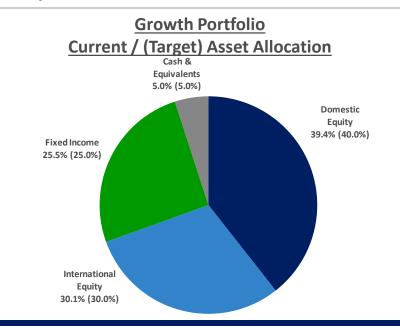

9.6%       |
| Fixed Income                        | \$2,628,595  | 25.5%   | 25.0%    | -3.5%        | -8.8%    | -8.0%      | 0.4%  | 1.4%       |
| Bloomberg U.S. Aggregate Bond Index |              |         |          | -3.8%        | -9.5%    | -8.5%      | 0.4%  | 1.2%       |
| Cash & Equivalents                  | \$516,333    | 5.0%    | 5.0%     | 0.0%         | 0.0%     | 0.0%       | 0.6%  | 1.0%       |
| T-Bills (90 Day) Index              |              |         |          | 0.0%         | 0.1%     | 0.1%       | 0.7%  | 1.1%       |
| Total Composite                     | \$10,318,136 | 100.0%  | 100.0%   | -6.5%        | -11.8%   | -5.3%      | 7.0%  | 7.19       |

Note: Returns greater than one year are annualized. Past performance is no guarantee of future results.



### **Monthly Market Commentary**

The market selloff intensified in April as the Federal Reserve continued to battle historic inflation with the second of several planned interest rate hikes for the year. Growth and tech stocks led the downturn as macro uncertainty continued to be digested by investors. Total nonfarm payroll employment rose by 428,000 in April, and the unemployment rate was unchanged at 3.6%. Inflation, as measured by the Consumer Price Index, increased 0.3% in April on a seasonally adjusted basis. Real GDP within the U.S. decreased at an annual rate of -1.4% in the first quarter of 2022, according to the advanced estimate released by the Bureau of Economic Analysis.

U.S. equities as measured by the S&P 500 Index, fell -8.7%, continuing YTD losses. International Equity