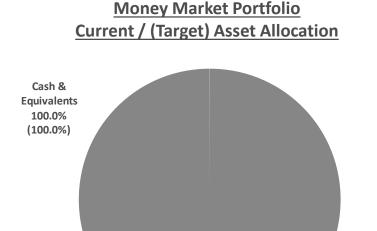

## **Money Market Portfolio Performance**

| Asset Class /<br><u>Manager</u>              | Market<br><u>Value</u> | Market<br>Value % | Target <u>%</u> | <u>April</u> | Calendar<br><u>YTD</u> | <u>1Yr</u>   | 3Yr          | <u>5Yr</u>   |
|----------------------------------------------|------------------------|-------------------|-----------------|--------------|------------------------|--------------|--------------|--------------|
| Cash & Equivalents<br>T-Bills (90 Day) Index | \$19,690               | 100.0%            | 100.0%          | 0.0%<br>0.0% | 0.0%<br>0.1%           | 0.0%<br>0.1% | 0.6%<br>0.7% | 1.0%<br>1.1% |
| Total Composite                              | \$19,690               | 100.0%            | 100.0%          | 0.0%         | 0.0%                   | 0.0%         | 0.6%         | 1.0%         |

The Money Market Portfolio returned 0.0% during April.