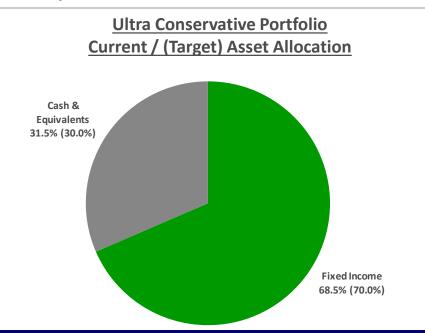

## **Ultra Conservative Portfolio Performance**

| Asset Class /<br><u>Manager</u>                   | Market<br><u>Value</u> | Market<br>Value % | Target <u>%</u> | <u>April</u>   | Calendar<br><u>YTD</u> | <u>1Yr</u>     | <u>3Yr</u>   | <u>5Yr</u> |
|---------------------------------------------------|------------------------|-------------------|-----------------|----------------|------------------------|----------------|--------------|------------|
| Fixed Income  Bloomberg U.S. Aggregate Bond Index | \$226,878              | 68.5%             | 70.0%           | -3.5%<br>-3.8% | -9.1%<br>-9.5%         | -8.3%<br>-8.5% |              |            |
| Cash & Equivalents  T-Bills (90 Day) Index        | \$104,420              | 31.5%             | 30.0%           | 0.0%<br>0.0%   | 0.0%<br>0.1%           | 0.0%<br>0.1%   | 0.6%<br>0.7% |            |
| Total Composite                                   | \$331,298              | 100.0%            | 100.0%          | -2.4%          | -6.4%                  | -5.7%          | 0.5%         | 1.3%       |

The Ultra Conservative Portfolio's Fixed Income returned -3.5% in April, outperforming its benchmark by 30 bps.

The Cash & Equivalents composite returned 0.0% during the month.

The Total Composite returned -2.4% in April.