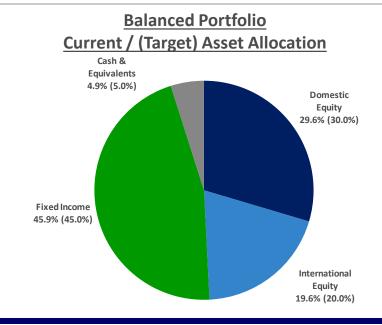

#### **Balanced Portfolio Performance**

| <u>Balancea i ortiono i errormance</u> |                                                                        |                                                                                                                                                                                                                      |                                                                                                                                                                                                                                                                                                            |                                                                                                                                                                                                                                                                                                                                                                                                                        |                                                                                                                                                                                                                                                                                                                                                                                                                                                                                                                                                                                                                        |                                                                                                                                                                                                                                                                                                                                                                                                                                                                                                                                                                                                                                                                                                                                                       |                                                                                                                                                                                                                                                                                                                                                                                                                                                                                                                                                                                                                                                                                                                                                                                                                                       |                                                                                                                                                                                                                                                                                                                                                                                                                                                                                                                                                                                                                                                                                                                                                                                                                                                                                                                                                                                              |  |  |  |
|----------------------------------------|------------------------------------------------------------------------|----------------------------------------------------------------------------------------------------------------------------------------------------------------------------------------------------------------------|------------------------------------------------------------------------------------------------------------------------------------------------------------------------------------------------------------------------------------------------------------------------------------------------------------|------------------------------------------------------------------------------------------------------------------------------------------------------------------------------------------------------------------------------------------------------------------------------------------------------------------------------------------------------------------------------------------------------------------------|------------------------------------------------------------------------------------------------------------------------------------------------------------------------------------------------------------------------------------------------------------------------------------------------------------------------------------------------------------------------------------------------------------------------------------------------------------------------------------------------------------------------------------------------------------------------------------------------------------------------|-------------------------------------------------------------------------------------------------------------------------------------------------------------------------------------------------------------------------------------------------------------------------------------------------------------------------------------------------------------------------------------------------------------------------------------------------------------------------------------------------------------------------------------------------------------------------------------------------------------------------------------------------------------------------------------------------------------------------------------------------------|---------------------------------------------------------------------------------------------------------------------------------------------------------------------------------------------------------------------------------------------------------------------------------------------------------------------------------------------------------------------------------------------------------------------------------------------------------------------------------------------------------------------------------------------------------------------------------------------------------------------------------------------------------------------------------------------------------------------------------------------------------------------------------------------------------------------------------------|----------------------------------------------------------------------------------------------------------------------------------------------------------------------------------------------------------------------------------------------------------------------------------------------------------------------------------------------------------------------------------------------------------------------------------------------------------------------------------------------------------------------------------------------------------------------------------------------------------------------------------------------------------------------------------------------------------------------------------------------------------------------------------------------------------------------------------------------------------------------------------------------------------------------------------------------------------------------------------------------|--|--|--|
| Market                                 | Market                                                                 | Target                                                                                                                                                                                                               | Calendar                                                                                                                                                                                                                                                                                                   |                                                                                                                                                                                                                                                                                                                                                                                                                        |                                                                                                                                                                                                                                                                                                                                                                                                                                                                                                                                                                                                                        |                                                                                                                                                                                                                                                                                                                                                                                                                                                                                                                                                                                                                                                                                                                                                       |                                                                                                                                                                                                                                                                                                                                                                                                                                                                                                                                                                                                                                                                                                                                                                                                                                       |                                                                                                                                                                                                                                                                                                                                                                                                                                                                                                                                                                                                                                                                                                                                                                                                                                                                                                                                                                                              |  |  |  |
| <u>Value</u>                           | Value %                                                                | <u>%</u>                                                                                                                                                                                                             | May                                                                                                                                                                                                                                                                                                        | QTD                                                                                                                                                                                                                                                                                                                                                                                                                    | YTD                                                                                                                                                                                                                                                                                                                                                                                                                                                                                                                                                                                                                    | <u>1Yr</u>                                                                                                                                                                                                                                                                                                                                                                                                                                                                                                                                                                                                                                                                                                                                            | 3Yr                                                                                                                                                                                                                                                                                                                                                                                                                                                                                                                                                                                                                                                                                                                                                                                                                                   | <u>5Yr</u>                                                                                                                                                                                                                                                                                                                                                                                                                                                                                                                                                                                                                                                                                                                                                                                                                                                                                                                                                                                   |  |  |  |
| \$1,794,226                            | 29.6%                                                                  | 30.0%                                                                                                                                                                                                                | -0.1%                                                                                                                                                                                                                                                                                                      | -9.2%                                                                                                                                                                                                                                                                                                                                                                                                                  | -14.1%                                                                                                                                                                                                                                                                                                                                                                                                                                                                                                                                                                                                                 | -1.6%                                                                                                                                                                                                                                                                                                                                                                                                                                                                                                                                                                                                                                                                                                                                                 | 15.8%                                                                                                                                                                                                                                                                                                                                                                                                                                                                                                                                                                                                                                                                                                                                                                                                                                 | 12.9%                                                                                                                                                                                                                                                                                                                                                                                                                                                                                                                                                                                                                                                                                                                                                                                                                                                                                                                                                                                        |  |  |  |
|                                        |                                                                        |                                                                                                                                                                                                                      | 0.2%                                                                                                                                                                                                                                                                                                       | -8.6%                                                                                                                                                                                                                                                                                                                                                                                                                  | -12.8%                                                                                                                                                                                                                                                                                                                                                                                                                                                                                                                                                                                                                 | -0.3%                                                                                                                                                                                                                                                                                                                                                                                                                                                                                                                                                                                                                                                                                                                                                 | 16.4%                                                                                                                                                                                                                                                                                                                                                                                                                                                                                                                                                                                                                                                                                                                                                                                                                                 | 13.4%                                                                                                                                                                                                                                                                                                                                                                                                                                                                                                                                                                                                                                                                                                                                                                                                                                                                                                                                                                                        |  |  |  |
| \$1,189,140                            | 19.6%                                                                  | 20.0%                                                                                                                                                                                                                | 2.4%                                                                                                                                                                                                                                                                                                       | -4.2%                                                                                                                                                                                                                                                                                                                                                                                                                  | -9.7%                                                                                                                                                                                                                                                                                                                                                                                                                                                                                                                                                                                                                  | -10.1%                                                                                                                                                                                                                                                                                                                                                                                                                                                                                                                                                                                                                                                                                                                                                | 8.3%                                                                                                                                                                                                                                                                                                                                                                                                                                                                                                                                                                                                                                                                                                                                                                                                                                  | 4.6%                                                                                                                                                                                                                                                                                                                                                                                                                                                                                                                                                                                                                                                                                                                                                                                                                                                                                                                                                                                         |  |  |  |
|                                        |                                                                        |                                                                                                                                                                                                                      | 0.7%                                                                                                                                                                                                                                                                                                       | -5.8%                                                                                                                                                                                                                                                                                                                                                                                                                  | -11.3%                                                                                                                                                                                                                                                                                                                                                                                                                                                                                                                                                                                                                 | -10.4%                                                                                                                                                                                                                                                                                                                                                                                                                                                                                                                                                                                                                                                                                                                                                | 6.4%                                                                                                                                                                                                                                                                                                                                                                                                                                                                                                                                                                                                                                                                                                                                                                                                                                  | 4.2%                                                                                                                                                                                                                                                                                                                                                                                                                                                                                                                                                                                                                                                                                                                                                                                                                                                                                                                                                                                         |  |  |  |
| \$2,983,366                            | 49.2%                                                                  | 50.0%                                                                                                                                                                                                                | 0.9%                                                                                                                                                                                                                                                                                                       | -7.3%                                                                                                                                                                                                                                                                                                                                                                                                                  | -12.5%                                                                                                                                                                                                                                                                                                                                                                                                                                                                                                                                                                                                                 | -5.1%                                                                                                                                                                                                                                                                                                                                                                                                                                                                                                                                                                                                                                                                                                                                                 | 12.8%                                                                                                                                                                                                                                                                                                                                                                                                                                                                                                                                                                                                                                                                                                                                                                                                                                 | 9.6%                                                                                                                                                                                                                                                                                                                                                                                                                                                                                                                                                                                                                                                                                                                                                                                                                                                                                                                                                                                         |  |  |  |
| \$2,780,752                            | 45.9%                                                                  | 45.0%                                                                                                                                                                                                                | 0.6%                                                                                                                                                                                                                                                                                                       | -2.9%                                                                                                                                                                                                                                                                                                                                                                                                                  | -8.6%                                                                                                                                                                                                                                                                                                                                                                                                                                                                                                                                                                                                                  | -8.0%                                                                                                                                                                                                                                                                                                                                                                                                                                                                                                                                                                                                                                                                                                                                                 | 0.2%                                                                                                                                                                                                                                                                                                                                                                                                                                                                                                                                                                                                                                                                                                                                                                                                                                  | 1.3%                                                                                                                                                                                                                                                                                                                                                                                                                                                                                                                                                                                                                                                                                                                                                                                                                                                                                                                                                                                         |  |  |  |
|                                        |                                                                        |                                                                                                                                                                                                                      | 0.6%                                                                                                                                                                                                                                                                                                       | -3.2%                                                                                                                                                                                                                                                                                                                                                                                                                  | -8.9%                                                                                                                                                                                                                                                                                                                                                                                                                                                                                                                                                                                                                  | -8.2%                                                                                                                                                                                                                                                                                                                                                                                                                                                                                                                                                                                                                                                                                                                                                 | 0.0%                                                                                                                                                                                                                                                                                                                                                                                                                                                                                                                                                                                                                                                                                                                                                                                                                                  | 1.2%                                                                                                                                                                                                                                                                                                                                                                                                                                                                                                                                                                                                                                                                                                                                                                                                                                                                                                                                                                                         |  |  |  |
| \$298,436                              | 4.9%                                                                   | 5.0%                                                                                                                                                                                                                 | 0.0%                                                                                                                                                                                                                                                                                                       | 0.1%                                                                                                                                                                                                                                                                                                                                                                                                                   | 0.1%                                                                                                                                                                                                                                                                                                                                                                                                                                                                                                                                                                                                                   | 0.1%                                                                                                                                                                                                                                                                                                                                                                                                                                                                                                                                                                                                                                                                                                                                                  | 0.5%                                                                                                                                                                                                                                                                                                                                                                                                                                                                                                                                                                                                                                                                                                                                                                                                                                  | 1.0%                                                                                                                                                                                                                                                                                                                                                                                                                                                                                                                                                                                                                                                                                                                                                                                                                                                                                                                                                                                         |  |  |  |
|                                        |                                                                        |                                                                                                                                                                                                                      | 0.1%                                                                                                                                                                                                                                                                                                       | 0.1%                                                                                                                                                                                                                                                                                                                                                                                                                   | 0.1%                                                                                                                                                                                                                                                                                                                                                                                                                                                                                                                                                                                                                   | 0.1%                                                                                                                                                                                                                                                                                                                                                                                                                                                                                                                                                                                                                                                                                                                                                  | 0.6%                                                                                                                                                                                                                                                                                                                                                                                                                                                                                                                                                                                                                                                                                                                                                                                                                                  | 1.1%                                                                                                                                                                                                                                                                                                                                                                                                                                                                                                                                                                                                                                                                                                                                                                                                                                                                                                                                                                                         |  |  |  |
| \$6,062,554                            | 100.0%                                                                 | 100.0%                                                                                                                                                                                                               | 0.7%                                                                                                                                                                                                                                                                                                       | -5.0%                                                                                                                                                                                                                                                                                                                                                                                                                  | -9.9%                                                                                                                                                                                                                                                                                                                                                                                                                                                                                                                                                                                                                  | -5.8%                                                                                                                                                                                                                                                                                                                                                                                                                                                                                                                                                                                                                                                                                                                                                 | 6.9%                                                                                                                                                                                                                                                                                                                                                                                                                                                                                                                                                                                                                                                                                                                                                                                                                                  | 5.7%                                                                                                                                                                                                                                                                                                                                                                                                                                                                                                                                                                                                                                                                                                                                                                                                                                                                                                                                                                                         |  |  |  |
|                                        | Market Value \$1,794,226 \$1,189,140 \$2,983,366 \$2,780,752 \$298,436 | Market Value         Market Value %           \$1,794,226         29.6%           \$1,189,140         19.6%           \$2,983,366         49.2%           \$2,780,752         45.9%           \$298,436         4.9% | Market Value         Market Value %         Target %           \$1,794,226         29.6%         30.0%           \$1,189,140         19.6%         20.0%           \$2,983,366         49.2%         50.0%           \$2,780,752         45.9%         45.0%           \$298,436         4.9%         5.0% | Market Value         Market Value %         Target %         May           \$1,794,226         29.6%         30.0%         -0.1%           \$1,189,140         19.6%         20.0%         2.4%           0.7%           \$2,983,366         49.2%         50.0%         0.9%           \$2,780,752         45.9%         45.0%         0.6%           \$298,436         4.9%         5.0%         0.0%           0.1% | Market Value         Market Value %         Target %         May         QTD           \$1,794,226         29.6%         30.0%         -0.1%         -9.2%           0.2%         -8.6%           \$1,189,140         19.6%         20.0%         2.4%         -4.2%           0.7%         -5.8%           \$2,983,366         49.2%         50.0%         0.9%         -7.3%           \$2,780,752         45.9%         45.0%         0.6%         -2.9%           0.6%         -3.2%           \$298,436         4.9%         5.0%         0.0%         0.1%           0.1%         0.1%         0.1%         0.1% | Market Value         Market Value %         Target May         Calendar OTD           \$1,794,226         29.6%         30.0%         -0.1%         -9.2%         -14.1%           \$1,189,140         19.6%         20.0%         2.4%         -4.2%         -9.7%           0.7%         -5.8%         -11.3%           \$2,983,366         49.2%         50.0%         0.9%         -7.3%         -12.5%           \$2,780,752         45.9%         45.0%         0.6%         -2.9%         -8.6%           \$298,436         4.9%         5.0%         0.0%         0.1%         0.1%           \$298,436         4.9%         5.0%         0.0%         0.1%         0.1%           \$1,00         0.1%         0.1%         0.1%         0.1% | Market Value         Market Value %         Target %         May         QTD         YTD         1Yr           \$1,794,226         29.6%         30.0%         -0.1%         -9.2%         -14.1%         -1.6%           \$1,189,140         19.6%         20.0%         2.4%         -4.2%         -9.7%         -10.1%           0.7%         -5.8%         -11.3%         -10.4%           \$2,983,366         49.2%         50.0%         0.9%         -7.3%         -12.5%         -5.1%           \$2,780,752         45.9%         45.0%         0.6%         -2.9%         -8.6%         -8.0%           0.6%         -3.2%         -8.9%         -8.2%           \$298,436         4.9%         5.0%         0.0%         0.1%         0.1%         0.1%           0.1%         0.1%         0.1%         0.1%         0.1% | Market Value         Market Value %         Target %         May         QTD         YTD         1Yr         3Yr           \$1,794,226         29.6%         30.0%         -0.1%         -9.2%         -14.1%         -1.6%         15.8%           0.2%         -8.6%         -12.8%         -0.3%         16.4%           \$1,189,140         19.6%         20.0%         2.4%         -4.2%         -9.7%         -10.1%         8.3%           0.7%         -5.8%         -11.3%         -10.4%         6.4%           \$2,983,366         49.2%         50.0%         0.9%         -7.3%         -12.5%         -5.1%         12.8%           \$2,780,752         45.9%         45.0%         0.6%         -2.9%         -8.6%         -8.0%         0.2%           \$298,436         4.9%         5.0%         0.0%         0.1%         0.1%         0.1%         0.5%           \$298,436         4.9%         5.0%         0.0%         0.1%         0.1%         0.1%         0.6% |  |  |  |

The Domestic Equity composite returned -0.1% in May, underperforming its benchmark by 30 bps.

The International Equity allocation outperformed its benchmark during the month (+2.4% vs. +0.7%).

The Balanced Portfolio's Fixed Income allocation returned +0.6% in May, in-line with its benchmark.

The Cash & Equivalents composite returned 0.0% during the month.

The Total Composite returned +0.7% in May.

| Growth Portfolio Performance        |              |         |          |       |       |          |            |       |            |  |
|-------------------------------------|--------------|---------|----------|-------|-------|----------|------------|-------|------------|--|
| Asset Class /                       | Market       | Market  | Target   |       |       | Calendar |            |       |            |  |
| <u>Manager</u>                      | <u>Value</u> | Value % | <u>%</u> | May   | QTD   | YTD      | <u>1Yr</u> | 3Yr   | <u>5Yr</u> |  |
| Domestic Equity                     | \$4,440,764  | 39.5%   | 40.0%    | -0.1% | -9.2% | -14.1%   | -1.6%      | 15.7% | 12.8%      |  |
| S&P 500 Index                       |              |         |          | 0.2%  | -8.6% | -12.8%   | -0.3%      | 16.4% | 13.4%      |  |
| International Equity                | \$3,496,365  | 31.1%   | 30.0%    | 2.4%  | -4.2% | -9.8%    | -10.1%     | 8.3%  | 4.6%       |  |
| EAFE Index (in US Dollar NET)       |              |         |          | 0.7%  | -5.8% | -11.3%   | -10.4%     | 6.4%  | 4.2%       |  |
| Total Equity                        | \$7,937,129  | 70.6%   | 70.0%    | 1.0%  | -7.1% | -12.2%   | -4.9%      | 12.7% | 9.4%       |  |
| Fixed Income                        | \$2,715,169  | 24.2%   | 25.0%    | 0.6%  | -2.9% | -8.3%    | -7.7%      | 0.3%  | 1.4%       |  |
| Bloomberg U.S. Aggregate Bond Index |              |         |          | 0.6%  | -3.2% | -8.9%    | -8.2%      | 0.0%  | 1.2%       |  |
| Cash & Equivalents                  | \$581,565    | 5.2%    | 5.0%     | 0.0%  | 0.1%  | 0.1%     | 0.1%       | 0.5%  | 1.0%       |  |
| T-Bills (90 Day) Index              |              |         |          | 0.1%  | 0.1%  | 0.1%     | 0.1%       | 0.6%  | 1.1%       |  |
| Total Composite                     | \$11,233,863 | 100.0%  | 100.0%   | 1.1%  | -5.5% | -10.8%   | -5.5%      | 9.0%  | 7.0%       |  |