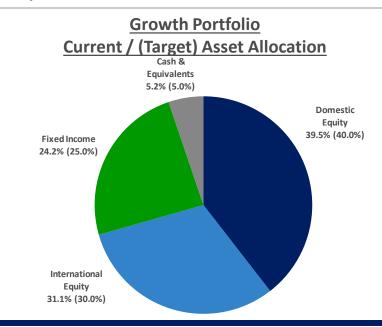

The Cash & Equivalents composite returned 0.0% during the month.

The Total Composite returned +0.7% in May.

| Growth Portfolio Performance        |              |         |          |       |       |          |            |       |            |  |
|-------------------------------------|--------------|---------|----------|-------|-------|----------|------------|-------|------------|--|
| Asset Class /                       | Market       | Market  | Target   |       |       | Calendar |            |       |            |  |
| <u>Manager</u>                      | <u>Value</u> | Value % | <u>%</u> | May   | QTD   | YTD      | <u>1Yr</u> | 3Yr   | <u>5Yr</u> |  |
| Domestic Equity                     | \$4,440,764  | 39.5%   | 40.0%    | -0.1% | -9.2% | -14.1%   | -1.6%      | 15.7% | 12.8%      |  |
| S&P 500 Index                       |              |         |          | 0.2%  | -8.6% | -12.8%   | -0.3%      | 16.4% | 13.4%      |  |
| International Equity                | \$3,496,365  | 31.1%   | 30.0%    | 2.4%  | -4.2% | -9.8%    | -10.1%     | 8.3%  | 4.6%       |  |
| EAFE Index (in US Dollar NET)       |              |         |          | 0.7%  | -5.8% | -11.3%   | -10.4%     | 6.4%  | 4.2%       |  |
| Total Equity                        | \$7,937,129  | 70.6%   | 70.0%    | 1.0%  | -7.1% | -12.2%   | -4.9%      | 12.7% | 9.4%       |  |
| Fixed Income                        | \$2,715,169  | 24.2%   | 25.0%    | 0.6%  | -2.9% | -8.3%    | -7.7%      | 0.3%  | 1.4%       |  |
| Bloomberg U.S. Aggregate Bond Index |              |         |          | 0.6%  | -3.2% | -8.9%    | -8.2%      | 0.0%  | 1.2%       |  |
| Cash & Equivalents                  | \$581,565    | 5.2%    | 5.0%     | 0.0%  | 0.1%  | 0.1%     | 0.1%       | 0.5%  | 1.0%       |  |
| T-Bills (90 Day) Index              |              |         |          | 0.1%  | 0.1%  | 0.1%     | 0.1%       | 0.6%  | 1.1%       |  |
| Total Composite                     | \$11,233,863 | 100.0%  | 100.0%   | 1.1%  | -5.5% | -10.8%   | -5.5%      | 9.0%  | 7.0%       |  |

The Domestic Equity composite returned -0.1% in May, underperforming its benchmark by 30 bps.

The International Equity allocation outperformed its benchmark during the month (+2.4% vs +0.7%).

The Growth Portfolio's Fixed Income allocation returned +0.6% in May, in-line with its benchmark.

The Cash & Equivalents composite returned 0.0% during the month.

The Total Composite returned +1.1% in May.