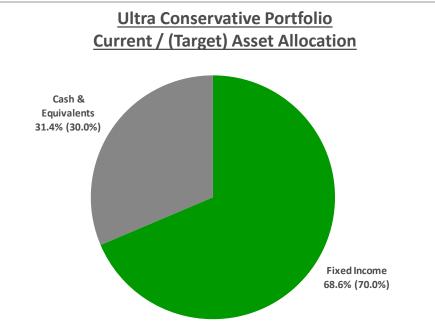

#### **Ultra Conservative Portfolio Performance**

| Asset Class /                                     | Market       | Market  | Target   |              |                | Calendar       |                |              |            |
|---------------------------------------------------|--------------|---------|----------|--------------|----------------|----------------|----------------|--------------|------------|
| <u>Manager</u>                                    | <u>Value</u> | Value % | <u>%</u> | May          | QTD            | YTD            | <u>1Yr</u>     | <u>3Yr</u>   | <u>5Yr</u> |
| Fixed Income  Bloomberg U.S. Aggregate Bond Index | \$228,237    | 68.6%   | 70.0%    |              | -2.9%<br>-3.2% | -8.5%<br>-8.9% | -7.9%<br>-8.2% |              |            |
| Cash & Equivalents<br>T-Bills (90 Day) Index      | \$104,464    | 31.4%   | 30.0%    | 0.0%<br>0.1% |                | 0.1%<br>0.1%   | 0.1%<br>0.1%   | 0.5%<br>0.6% |            |
| Total Composite                                   | \$332,701    | 100.0%  | 100.0%   | 0.4%         | -2.0%          | -6.0%          | -5.5%          | 0.5%         | 1.2%       |

The Ultra Conservative Portfolio's Fixed Income returned +0.6% in May, performing in-line with its benchmark.

The Cash & Equivalents composite returned 0.0% during the month.

The Total Composite gained 0.4% in May.